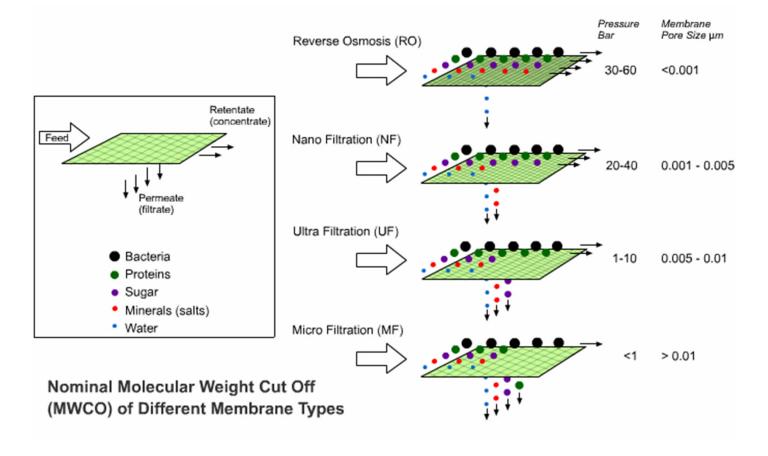

# Desalination Technologies in use by Electrolyzers



Tomer Efrat | Director of Business Development & Product Management



#### **KNOW YOUR WATER PARTNERS**



Established in 1965

Technology leaders in
Desalination & Water
Treatment in both membrane
& thermal technologies

Hundreds of installations in over 40 countries

Worldwide offices in Israel, US, China, India, Chile & Australia



AlfaPartners.







#### Membrane processes Classification





#### **RO Process**





#### The Hadera Plant





#### The Hadera Plant





#### The Hadera Plant – Aerial View



**Pretreatment** 

**SWRO** 

BWRO (Cascade)

**Post-treatment** 

**Product water tank** 



#### **Thermal Desalination**









#### **Process Animation**





#### 1, 2 and 3 Effect MVC









#### MED is... a Series of Evaporators + Condenser





#### **Sources of Low-Grade Heat**

- When integrating MED into an industrial plant, as the ability to utilize low grade heat increases, so do the heat sources
- Low grade heat sources can be:
  - LP & LLP waste steam from refining process
  - Extraction Steam for the last stages of a steam turbine
  - BP steam from steam turbine
  - Hot water from process coolers
  - Jacket water
  - Flue-Gases
  - Others





#### *