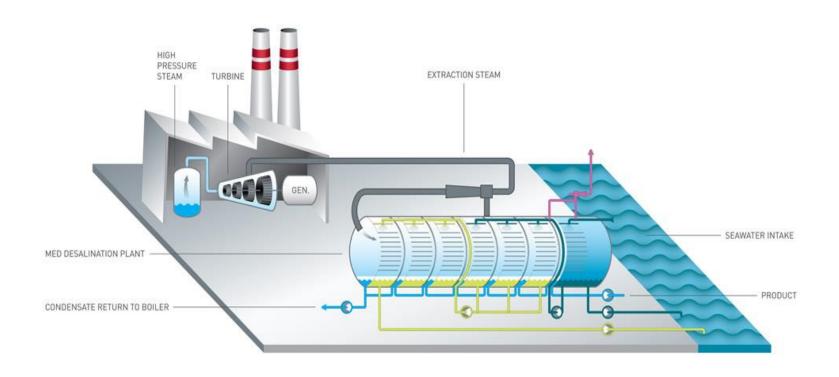

#### **Sources of Low-Grade Heat**

- When integrating MED into an industrial plant, as the ability to utilize low grade heat increases, so do the heat sources
- Low grade heat sources can be:
  - LP & LLP waste steam from refining process
  - Extraction Steam for the last stages of a steam turbine
  - BP steam from steam turbine
  - Hot water from process coolers
  - Jacket water
  - Flue-Gases
  - Others

#### **Energy Input from Steam Extraction or Waste Steam Source**