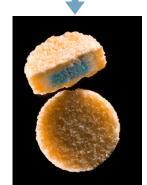

eir proprietary powder formulas and APIs.
- Using powderbed, printing tablets for preclinical development and screening of APIs can be made more efficiently and with higher accuracy.
- '...we decided to look for a partner with a solid track record in innovation and 3D printing. Furthermore, TNO has without a doubt a strong reputation of translating new technology into feasible applications...' Simon Geissler, Director Drug Delivery and Innovation







#### **DIGITAL DRUG MANUFACTURING**

#### TIME LINE



TIME

# **VALIDATION OF SEGMENTED TABLET CONCEPT**





# **COMPLEX RELEASE PROFILES**



# PERSONALIZED MEDICINE HOSPITAL PHARMACY



THO innovation for life

### **DIGITAL DRUG MANUFACTURING**







2017 Shape & Weight

2019 Multi API tablets

2021

2022

ITIME

2018 PBP+SLS set up



2020 Scale up **Accuracy** 

Realize accurate dosing of API's within a printed dosage form

#### Validation

Prove that the printed results are within regulatory specification

Source: TNO

# WHAT WOULD YOU LIKE TO PRINT?

DANIEL.VANDERLINDEN@TNO.NL