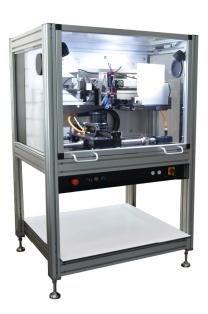

# HIGHLIGHTS MERCK - PHARMA R&D SETUP

- Dedicated powderbed-printing setup built for Merck so allow them to further research their proprietary powder formulas and APIs.
- Using powderbed, printing tablets for preclinical development and screening of APIs can be made more efficiently and with higher accuracy.
- '...we decided to look for a partner with a solid track record in innovation and 3D printing. Furthermore, TNO has without a doubt a strong reputation of translating new technology into feasible applications...' Simon Geissler, Director Drug Delivery and Innovation