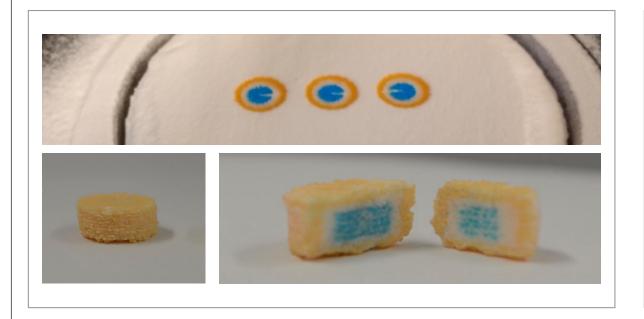

ed continuous hot-melt printing

Powder bed printing & selective laser sintering (separate or combined)



# HIGHLIGHTS MERCK - PHARMA R&D SETUP

- Dedicated powderbed-printing setup built for Merck so allow them to further research their proprietary powder formulas and APIs.
- Using powderbed, printing tablets for preclinical development and screening of APIs can be made more efficiently and with higher accuracy.
- '...we decided to look for a partner with a solid track record in innovation and 3D printing. Furthermore, TNO has without a doubt a strong reputation of translating new technology into feasible applications...' Simon Geissler, Director Drug Delivery and Innovation







#### **DIGITAL DRUG MANUFACTURING**

#### TIME LINE



TIME

# **VALIDATION OF SEGMENTED TABLET CONCEPT**





# **COMPLEX RELEASE PROFILES**



# PERSONALIZED MEDICINE HOSPITAL PHARMACY



THO innovation for life

### **DIGITAL DRUG MANUFACTURING**







2017 Shape & Weight

2019 Multi API tablets

2021

2022

ITIME

2018 PBP+SLS set up



2020 Scale up **Accuracy** 

Realize accurate dosing of API's within a printed dosage form

#### Validation

Prove that the printed results are within regulatory specification

Source: TNO

# WHAT WOULD YOU LIKE TO PRINT?

DANIEL.VANDERLINDEN@TNO.NL