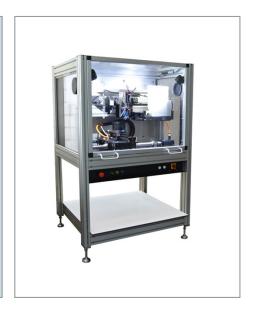

# HIGHLIGHTS MERCK - PHARMA R&D SETUP

- Dedicated powderbed-printing setup built for Merck so allow them to further research their proprietary powder formulas and APIs.
- Using powderbed, printing tablets for preclinical development and screening of APIs can be made more efficiently and with higher accuracy.
- '...we decided to look for a partner with a solid track record in innovation and 3D printing. Furthermore, TNO has without a doubt a strong reputation of translating new technology into feasible applications...' Simon Geissler, Director Drug Delivery and Innovation