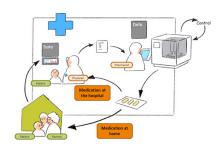

Dedicated powderbed-printing setup built for Merck so allow them to further research their proprietary powder formulas and APIs.
- Using powderbed, printing tablets for preclinical development and screening of APIs can be made more efficiently and with higher accuracy.
- '...we decided to look for a partner with a solid track record in innovation and 3D printing. Furthermore, TNO has without a doubt a strong reputation of translating new technology into feasible applications...' Simon Geissler, Director Drug Delivery and Innovation







#### **DIGITAL DRUG MANUFACTURING**

#### TIME LINE



TIME

# **VALIDATION OF SEGMENTED TABLET CONCEPT**





# **COMPLEX RELEASE PROFILES**



# PERSONALIZED MEDICINE HOSPITAL PHARMACY



THO innovation for life

### **DIGITAL DRUG MANUFACTURING**







2017 Shape & Weight

2019 Multi API tablets

2021

2022

ITIME

2018 PBP+SLS set up



2020 Scale up **Accuracy** 

Realize accurate dosing of API's within a printed dosage form

#### Validation

Prove that the printed results are within regulatory specification

Source: TNO

# WHAT WOULD YOU LIKE TO PRINT?

DANIEL.VANDERLINDEN@TNO.NL