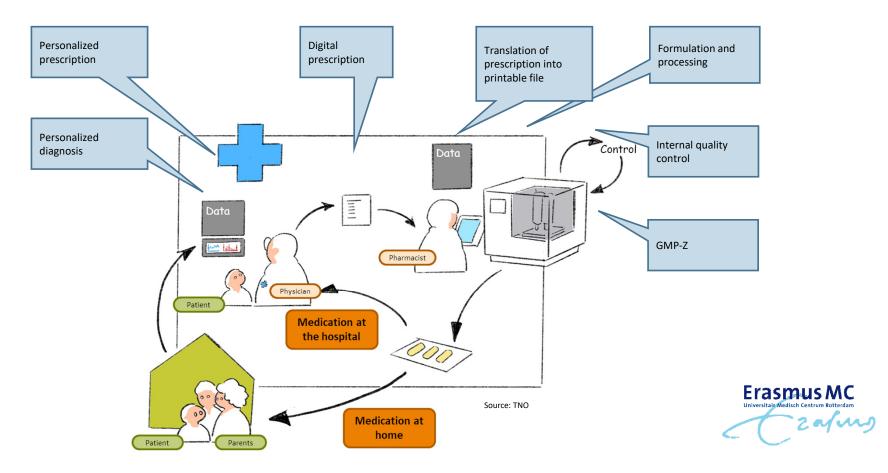

(separate or combined)



# HIGHLIGHTS MERCK - PHARMA R&D SETUP

- Dedicated powderbed-printing setup built for Merck so allow them to further research their proprietary powder formulas and APIs.
- Using powderbed, printing tablets for preclinical development and screening of APIs can be made more efficiently and with higher accuracy.
- '...we decided to look for a partner with a solid track record in innovation and 3D printing. Furthermore, TNO has without a doubt a strong reputation of translating new technology into feasible applications...' Simon Geissler, Director Drug Delivery and Innovation







#### **DIGITAL DRUG MANUFACTURING**

#### TIME LINE



TIME

# **VALIDATION OF SEGMENTED TABLET CONCEPT**





# **COMPLEX RELEASE PROFILES**



# PERSONALIZED MEDICINE HOSPITAL PHARMACY



THO innovation for life

### **DIGITAL DRUG MANUFACTURING**







2017 Shape & Weight

2019 Multi API tablets

2021

2022

ITIME

2018 PBP+SLS set up



2020 Scale up **Accuracy** 

Realize accurate dosing of API's within a printed dosage form

#### Validation

Prove that the printed results are within regulatory specification

Source: TNO

# WHAT WOULD YOU LIKE TO PRINT?

DANIEL.VANDERLINDEN@TNO.NL