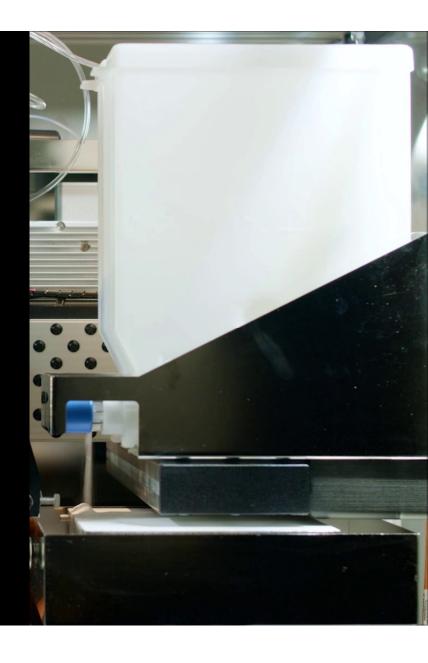

Powder bed printing & selective laser sintering (separate or combined)

# HIGHLIGHTS MERCK - PHARMA R&D SETUP

- Dedicated powderbed-printing setup built for Merck so allow them to further research their proprietary powder formulas and APIs.
- Using powderbed, printing tablets for preclinical development and screening of APIs can be made more efficiently and with higher accuracy.
- '...we decided to look for a partner with a solid track record in innovation and 3D printing. Furthermore, TNO has without a doubt a strong reputation of translating new technology into feasible applications...' Simon Geissler, Director Drug Delivery and Innovation